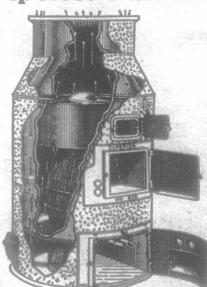

The Galt Art Metal Co., Limited

Silo Roofs

**ONTARIO** GALT .:

How One Register Does The Work with the

Pilot Superior Pipeless Furnace

The Pilot Superior Combination Register is composed of two sections; the central portion provides for a distribution of the warm air generated by the furnace and the outer section admitathe return air to the furnace. By withdrawing the cool air from the building through this outer section, the resistance to the warm air is overcome. This provides space for the rapidly expanding warm air, which circulates in large volume to all portions of the building. A vacuum cannot be created, therefore the warm air fills all the corners from which the cold air is being withdrawn. Manufactured by