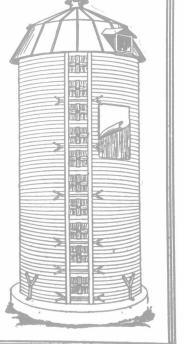

## TWO SILOS EACH A LEADER IN ITS C IN ITS CLASS

We are now manufacturing two silos to meet the demands and

We are now manufacturing two silos to meet the demands and means of every Canadian farmer. Both are wood silos. Experi-ments prove that cement and tile silos do not preserve silage per-fectly—that nothing but wood will do this. I. BURLINGTON CABLE BAND SILOS are the strongest-hooped silos on the market. The hoop, instead of being a solid iron rod, is.a seven-stranded galvanized cable. This cable is pro-tected by patent No. 168358. We use No. 1 Norway Pine Staves, side and end matched and treated with red preservative. THE SILO THAT GOES UP WITHOUT TROUBLE. No scaffold needed. See inside front cover, Christmas number, Farmer's Advocate, London, Ontario. 2. We also make CRAINE THREE WALL SILOS. They are absolutely the best equipment that can be purchased by you to-day. They are permanent buildings. They preserve silage per-fectly, and the cost is moderate. In the CRAINE THREE WALL SILOS there are three distinct walls. An inner wall of 2''x6'' side and end matched staves (same as in Burlington Cable Band Silos). The centre wall is weather and acid-proof felt, similar to Roofing felt. The outer wall is clear B.C.Fir wound spirally from top to bottom of silo, ship-locked and metal protected. No bands required; an absolutely permanent building. Both of these silos have Continuous Refrigerator Door System and Interchangeable Doors. We want you to know all about them. Let us send you free complete information. Sold direct from Factory to Farm. Write to-day. Fill in the coupon now. The Nicholson Lumber Co., Ltd., Burlington, Ont.

The Nicholson Lumber Co., Ltd., Burlington, Ont. the state want want pass pass pass and state of The NICHOLSON LUMBER COMPANY, Ltd., Burlington, Ont. Send me full information on Burlington Cable Band and Three Wall Silos NAME...