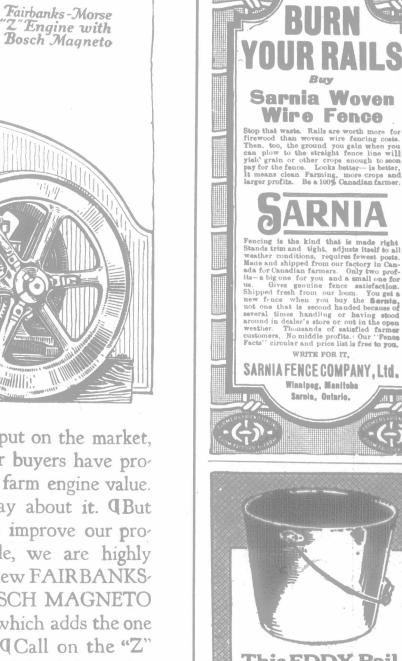

 $\square$  INCE the "Z" was put on the market, over 250,000 farmer buyers have pronounced it the greatest farm engine value. QWe felt the same way about it. QBut following our policy to improve our product whenever possible, we are highly pleased to announce a new FAIRBANKS-MORSE "Z" WITH BOSCH MAGNETO -high-tension ignition which adds the one possible betterment. (Call on the "Z"

dealer near you—see this world's greatest engine—understand the full meaning for you of the engine service which all Bosch Service Stations throughout Canada give, in co-operation with every "Z" dealer, to every "Z" Engine buyer.