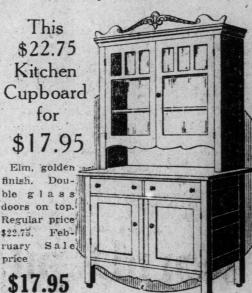

nish leather. 9 pieces complete, in walnut finish. Regular price \$98.75. February Sale price \$58.25



8-Piece Dining-Room Suite, \$84.55

Buffet, 52-inch case, has doiley, cutlery and linen drawers. Extension Table, 45-inch top, colonial feet. Chairs, movable seats, upholstered in genuine leather. 5 small and 1 Arm Chair to set. 8 pieces complete, in fumed or golden finish. Regular price \$113.50. \$84.55 February Sale price .....



\$56.50 Divanette

Makes an ideal settee during day and double bed at night. Frame of solid oak, fumed finish, link fabric spring. Regular price, \$56.50. February Sale \$48.65





The Home-Lovers' Club

for them over a convenient period of time. This you can arrange with the Secretary

MEMBERSHIP MEANS—That you can buy your home furnishing needs and pay



BOOKCASE

Surface oak-golden finish. drawers, also deep writing bed. Top fitted with double glass doors. Movable shelf for books. Regular price, \$19.50. \$14.95 February Sale price



Dresser—Genuine black walnut veneer—William and Mary design. Case 40-inch—mirror 24 x 28 in. Regular price, \$46.25. February Sale price \$32.50

Dresser — Princess design — genuine quarter-cut oak and veneered mahogany. Regular price, \$35.00. Febru- \$23.25 ary Sale price

\$32.50 Dresser FOR \$23.95



Dresser—Base, top and front of genu-ine mahogany, also solid quarter-cut oak. Golden finish. Regular price, \$23.95

#### Bed Springs At Sale Prices

Bed Spring-All-metal, lock weave. ary Sale price .........

Bed Springs-All-metal, woven wire fabric—heavy cable supports. All regular sizes. February Sale