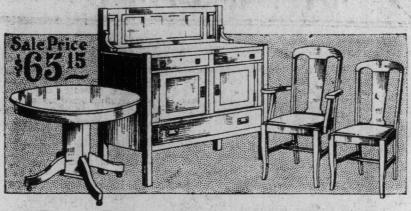

Affecte

8-Piece Dining-Room Suite, \$65.15

Buffet, mission design, 48-inch case, bevelled mirror, lined cutlery drawer. Extension Table, 42-inch top, shaped feet. 5 small and 1 Arm Chair, movable seats upholstered in genuine leather. Fumed or golden finish. 8 pieces complete. Regular price \$89.50. \$65.15 