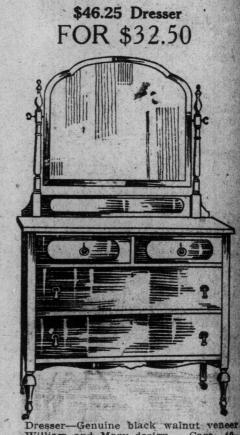

Dresser—Genuine black walnut veneer—William and Mary design. Case 40-inch—mirror 24 x 28 in. Regular price, \$46.25. February Sale price \$32.50

Dresser — Princess design — genuine quarter-cut oak and veneered mahogany. Regular price, \$35.00. Febru- \$23.25 ary Sale price