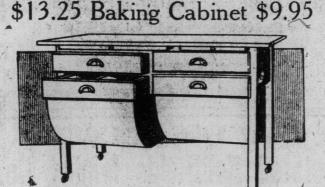

d or golden finish. 8 pieces complete. Regular price \$89.50. \$65.15 



9-Piece Dining-Room Suite, \$58.25

Buffet, 48-inch top, has large plate mirror, cutlery and linen drawers. Rubbed satin finish. China Cabinet, glass doors and ends, 3 shelves. Extension Table, pedestal base, shaped feet. 5 small and 1 Arm Chair, slip seats, upholstered in imitation Spanish leather. 9 pieces complete, in walnut finish. Regular price \$98.75. February Sale price \$58.25



8-Piece Dining-Room Suite, \$84.55

Buffet, 52-inch case, has doiley, cutlery and linen drawers. Extension Table, 45-inch top, colonial feet. Chairs, movable seats, upholstered in genuine leather. 5 small and 1 Arm Chair to set. 8 pieces complete, in fumed or golden finish. Regular price \$113.50. \$84.55 February Sale price .....



\$56.50 Divanette

Makes an ideal settee during day and double bed at night. Frame of solid oak, fumed finish, link fabric spring. Regular price, \$56.50. February Sale \$48.65





The Home-Lovers' Club

for them over a convenient period of time. This you can arrange with the Secretary

MEMBERSHIP MEANS—That you can buy your home furnishing needs and pay



BOOKCASE

Surface oak-golden finish. drawers, also deep writing bed. Top fitted with double glass doors. Movable shelf for books. Regular price, \$19.50. \$14.95 February Sale price



Dresser—Genuine black walnut veneer—William and Mary design. Case 40-inch—mirror 24 x 28 in. Regular price, \$46.25. February Sale price \$32.50

Dresser — Princess design — genuine quarter-cut oak and veneered mahogany. Regular price, \$35.00. Febru-