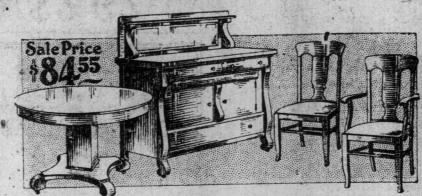

8-Piece Dining-Room Suite, \$84.55

Buffet, 52-inch case, has doiley, cutlery and linen drawers. Extension Table, 45-inch top, colonial feet. Chairs, movable seats, upholstered in genuine leather. 5 small and 1 Arm Chair to set. 8 pieces complete, in fumed or golden finish. Regular price \$113.50. \$84.55 February Sale price .....