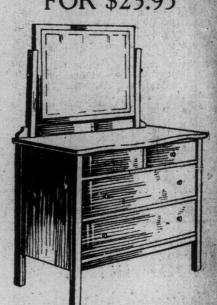

\$32.50 Dresser FOR \$23.95

Dresser—Base, top and front of genu-ine mahogany, also solid quarter-cut oak. Golden finish. Regular price, \$23.95