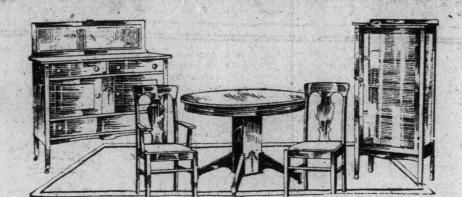

9-Piece Dining-Room Suite, \$58.25

Buffet, 48-inch top, has large plate mirror, cutlery and linen drawers. Rubbed satin finish. China Cabinet, glass doors and ends, 3 shelves. Extension Table, pedestal base, shaped feet. 5 small and 1 Arm Chair, slip seats, upholstered in imitation Spanish leather. 9 pieces complete, in walnut finish. Regular price \$98.75. February Sale price \$58.25