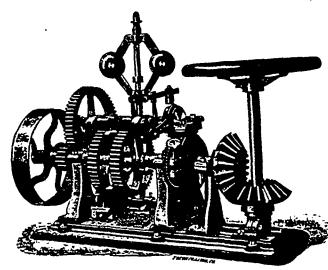

### Improved Water Wheel Governor-

Most simple, durable, and efficient of any in use. Corrects quickly any disturbance of motion of machinery driven by water power.

Any deviation from the correct speed, however slight, affects the action of the governor upon the gate, and it quickly brings the speed up or down to its proper point.