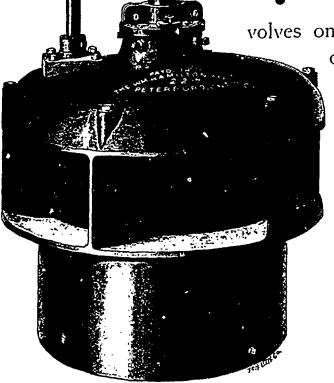

## THE "BOSS"

# Patent Turbine Water Wheel

### GHE "BOSS" GURBINE

IVES the highest percentage of useful effect for every cubic foot of water used. No swinging gates, no arms, no rods. Six Castings comprise the entire wheel.

The easiest working gate of any wheel made; revolves on steel balls, therefore, moves without friction. Easily controlled by governor.

#### The "BOSS"

Wheel

IS MADE IN DRY
SAND MOULD;
ONE COMPLETE
SMOOTH, EVEN CASTING

\_\_\_\_