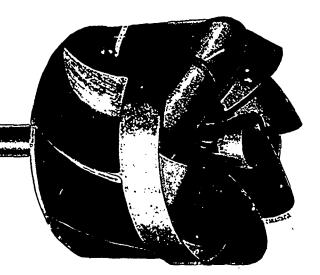

### GHE "BOSS" GURBINE

IVES the highest percentage of useful effect for every cubic foot of water used. No swinging gates, no arms, no rods. Six Castings comprise the entire wheel.

The easiest working gate of any wheel made; revolves on steel balls, therefore, moves without friction. Easily controlled by governor.

#### The "BOSS"

Wheel

IS MADE IN DRY
SAND MOULD;
ONE COMPLETE
SMOOTH, EVEN CASTING

\_\_\_\_