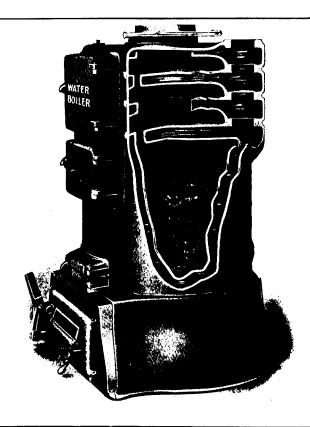

## THE SECRET

of the success of the Safford Boiler is plainly evidenced by a glance at this interior view. If you are still like the "gentleman from Missouri," we are here to show you.

The deep Fire Pot means added heating power, fuel economy, thoroughly burnt fuel, less attention.

The Cast Iron Nipple connection will last as long as the Boiler. No Rubber Gaskets to replace every few years

The absolutely even metal lines assures rapidity of circulation.

The wide flue openings and spaces lessen soot deposits, allow ease in cleaning and accelerates circulation in the upper sections as a result of h i g h e r temperatures in the gases.