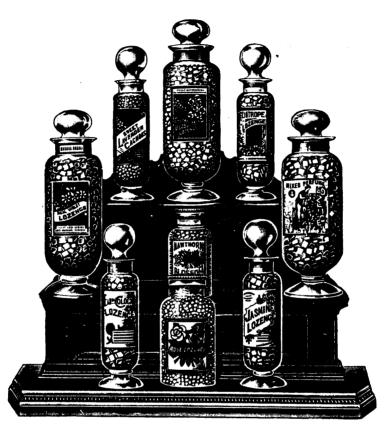

## CHERRY BLOSSOM LOZENGE.

MIXED PERFUME.

SWEET LAVENDER.

RED & WHITE ROSES.

JASMINE.

WHITE CLOVER.

RUBY LIPS.

HELIOTROPE.

WALLFLOWERS.

These Dainty Cachous are saturated with the essences of Spring Flowers, and impart a very pleasant fragrance to the breath. They are sent out in 1-lb., 2-lb. and 4-lb. white glass bottles. (Bottles free.)

As an inducement to the trade to keep a larger assortment in stock, we give with orders of 6-lb. and upwards, Six handsome 1-lb. or Two 4-lb. Glass Showjars, with Artistic Labels. Very attractive.

Samples on Application.

CHERRY BLOSSOM.
ORANGE BLOSSOM.
MAY BLOSSOM.
HAWTHORN BLOSSOM.
PARMA VIOLETS.

OPOPONAX.
CHERRY LIPS.
HONEYSUCKLE.