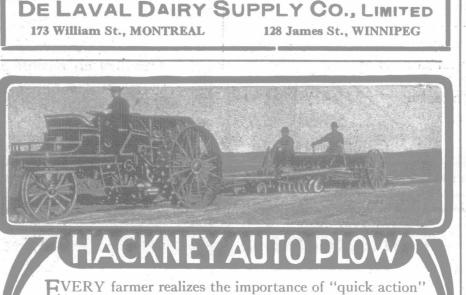

THE FEDERAL LIFE ASSURANCE COMPANY Head Office: Hamilton, Ont.

1 at seeding time, and knows that delays at that particular time are very costly. The whole crop may be ruined through not being able to secure help or the sickness of or an accident to the horses.

The Hackney Auto-Plow solves all such problems satisfactorily. It will not only do the seeding when the soil is in the best condition, but also the

PLOWING, DISCING, HARROWING, HARVESTING, THRESH-ING, ROAD GRADING, WOOD SAWING, FEED GRINDING,

and all other work where power is required. It is a strictly ONE-MAN machine, a tireless worker night or day, rain or shine, and there is no "hold-up by the hired man" for the farmer who has a Hackney Auto-Plow. Its successful performances in all parts of the country, in all kinds of soil, and under all sorts of conditions proclaim it the greatest labor-saving device for the farmer ever invented. Write to-day for our catalogue, photos of machine and testimonial letters from users.