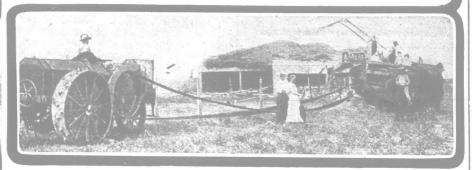

The Hackney Auto-Plow solves all such problems satisfactorily. It will not only do the seeding when the soil is in the best condition, but also the

PLOWING, DISCING, HARROWING, HARVESTING, THRESH-ING, ROAD GRADING, WOOD SAWING, FEED GRINDING,

and all other work where power is required. It is a strictly ONE-MAN machine, a tireless worker night or day, rain or shine, and there is no "hold-up by the hired man" for the farmer who has a Hackney Auto-Plow. Its successful performances in all parts of the country, in all kinds of soil, and under all sorts of conditions proclaim it the greatest labor-saving device for the farmer ever invented. Write to-day for our catalogue, photos of machine and testimonial letters from users.