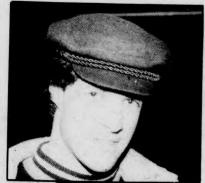

## By HEIDI SILVERMAN

Photos: ALEX FOORD

What is your New Year's resolution and are you sticking to it?

Norm Kruse, MBA II
"My New Year's resolution is to cut
my drinking down from 15 drinks a
week to 10 drinks a week, and no,
I'm not sticking to it."