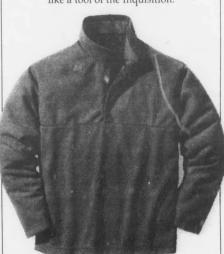

## Play in it... Eat in it... Sleep in it

The Micro-D Pullover wicks moisture, dries quickly and provides excellent wind-resistance for a hard day of play, yet is civilized enough for socializing. Its buttery soft feel makes chamois feel like a tool of the Inquisition.