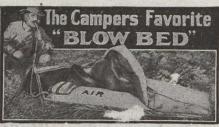

## SLEEP ON AIR with a COMFORT SLEEPING POCKET

Recommended by the Forest Service, Campers, Physicians, Invalids, Tuberculosis Patients and Sportsmen everywhere. A warm, dry, comfortable bed. Wind, rain, cold and water-proof. Packs 6 x 25. Air goods for home, camp, yacht, canoe, etc. Illustrated Circular Free by mentioning Canadian Forestry Journal.

ATHOL MANUFACTURING CO., ATHOL, MASS., U.S.A., Dealers write