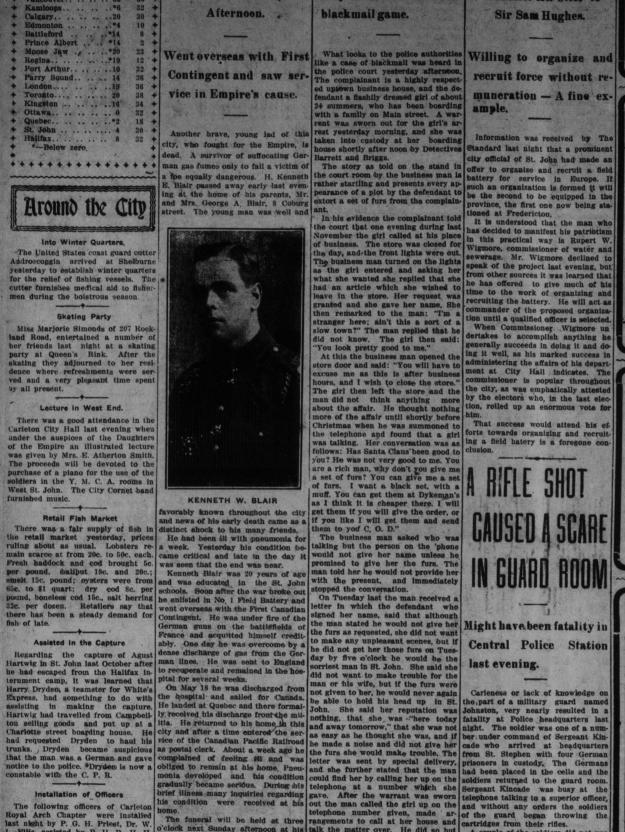

Away Yesterday Afternoon.

Kenneth W. Blair Passed Police authorities believe Member of City Council they have unearthed bold blackmail game. Sir Sam Hughes.

Submits An Offer to