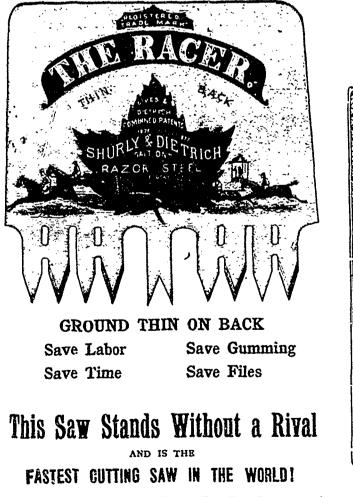

Maple Leaf Saw Set

MANUFACTURED BY

Its Superiority consists in its Excellent Temper. It is made of "Razor Steel," which is the finest ever used in the manufacture of Saws. We have the sole control of this steel. It is tempered by our secret process, which process gives a keener cutting edge and a toughness to the steel which no other process can approach, SHURLY & DIETRICH, Galt, 'Ont. Directions. - Place the set on the point of tooth, as shown in the accompanying cut, and sinke a very light blow with a tack hammer. If you require more set, file the tooth with more bevel If you follow directions you cannot make a mixtake Be sure and intersection of 40 cents we will send one by mail We are the only manufacturers in the world who . export Saws in large quantities to the United States. United States.