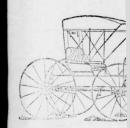

A NOVEL BREAKWATER.

When she was broadside on the trembling darm, the engineer had her soutted, and as she sank in the rushing river, Mr. Fosdyke and his men cheered themselves hoarse. The scuttled car.

ed themselves hoarse. The scuttled car-go steamer had saved the dam! This remarkable make-shift for a break-

water had cost nearly \$335,000.

The captain of the Glacia, an American water had cost nearly \$335,000. The captain of the Glacia, an American warship, put into Sydney, and ran up a bill of \$250 with a big food store. The captain didn't give his name, and when the acount was sent to him, 1.6 refused to pay it, and told the firm to a pill to the American Admiralty. The firm, finding that the law would not allow them to summon the captain personally, did the next best thing—they get a judgment against his ship.