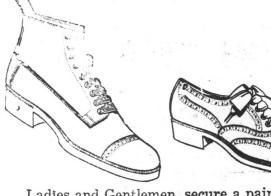

# GEO.NEAL

Beck's Cove 'Phone 264 Water St. East. 'Phone 17

Famous English Footwear

Ladies and Gentlemen, secure a pair of this wonderful "K" Brand Shoes, and

### **Solve Your Shoe Troubles**

for at least a year.

In stock, Ladies' and Gentlemen's Black and Tan Brogues; also Gentlemen's Black and Tan Boots in assorted Leathers.

218 & 220 Water Street, St. John's