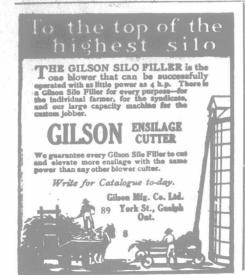

## THE HYLO SILO

\$7,798.56 Returns on an Investment of Approximately \$200.

A Hylo Silo, figuring profit at the moderate rate of \$200 a year, and compound interest at 6%, will make you the above profit clear in 20 years. Do you know of any investment that will pay you as big returns?

Can you afford to be without a HYLO SILO, or can you afford to put up a silo without getting full particulars of the HYLO—wherein it differs from any other silo, and why it will yield better ensilage with greater profits year after year? Also why the better class of dairymen and farmers—men of discernment and keen business judgment—choose the HYLO SILO. It is the cheapest because it pays the biggest returns. Write for free silo book and prices to-day.

GILSON MANUFACTURING COMPANY, LIMITED 209 York Street, Guelph, Ontario

When Writing Please Mention Advocate

STEEL AND RADIATION, LTD Manufacturers of Steam and Hot Water Heating Apparatus for Buildings of Every Description; also Fenestra Solid Steel Sash; Expanded Metal Reinforcing, etc.