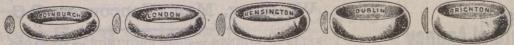

# WEDDING RING DEPARTMENT.

BEST FINISH WEDDING RINGS, 22-CT., 18-CT., 9-CT.

These Drawings are to Scale,

and show a 3½ dwt. 9-ct., 4½ dwt. 18-ct., and 5 dwt. 22-ct. WEDDING RING of each shape, and section

Order Shapes under Name given. Names in Rings indicate Shapes. All Made to Order.