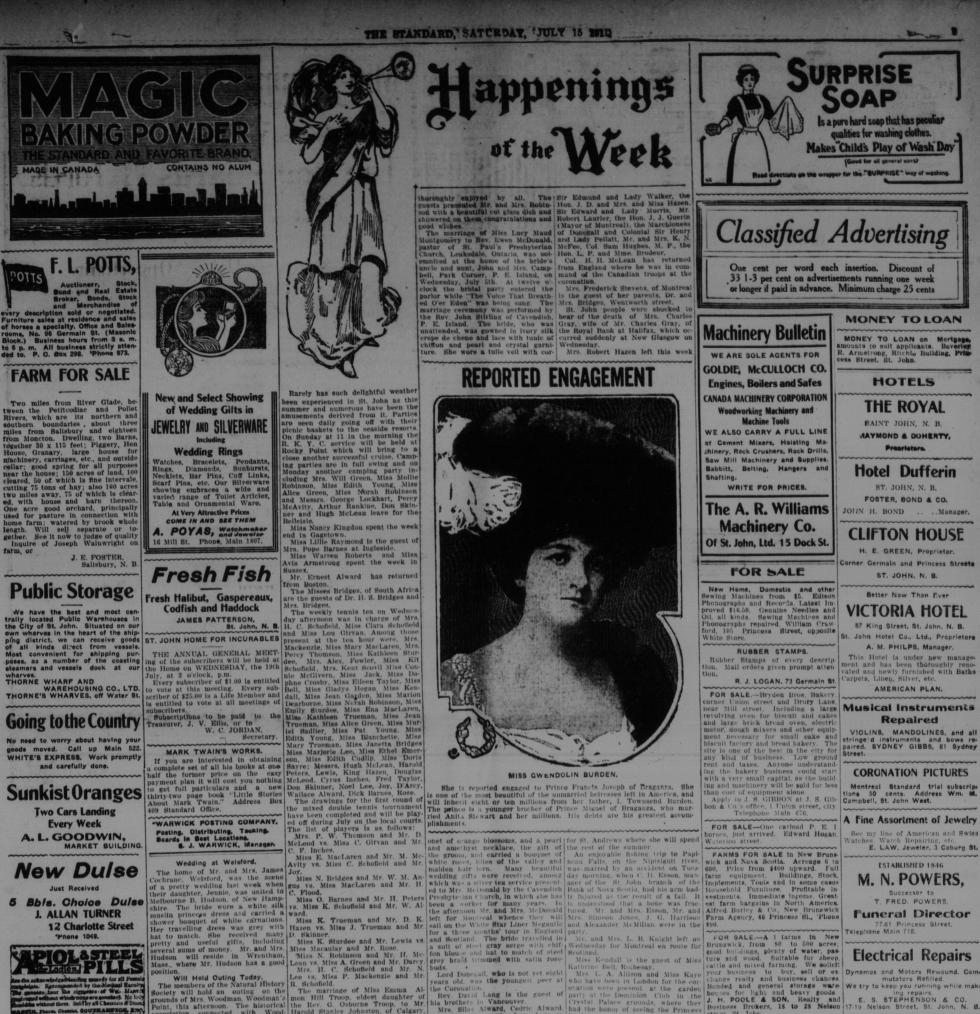

L. Johnston, of Gananoque, Europ Nok place on Wednesday after-from J. atch was prettily decorated for asion. Palms lined the aisle, bridai party stood under an dataies. The ceremony was disises. The ceremony was disises. OF, Far-fornia, tabop of Montreal, the service is visit

Alward, Fairweather, of Cali nied by her daughter Edwin Stewart, Syd

n Acamac, tabeth Miller is being wel-'k by her many friends, isby spent the week-end in vas hostess at a smart

The structure of the st London for the cor-nt at the garden blon Club in the bunds, where they beeing the Princess