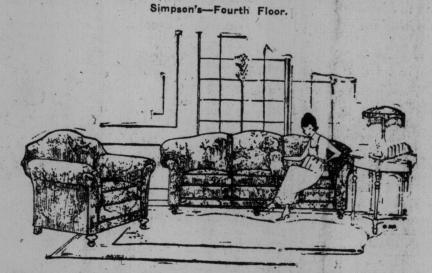

# Re-upholstery!!

Now is the ideal time of the year to have your furniture recovered by our expert upholsterers. It costs you nothing to get our estimate and you will be surprised to learn how inexpensively your Chesterfield and chairs can be done over. Phone Main 7841, Drapery Department.

### Furniture Made-to-Order

A very important branch of our drapery department service is the making-to-order of luxurious Chesterfields and roomy arm chairs or rockers. You may choose the particular style and size to suit your rooms from the finished examples on the fourth floor, and also select your own tapestry or silk covering.

Upholstered Chesterfields made-to-order from \$125.00 up. Upholstered Chairs and Rockers made-to-order from \$49.00 up.