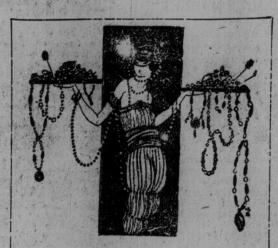

## Pearls!

A fortunate purchase enables us to offer very fine French Pearl Strings at extraordinary reductions-many at half-price

Regular \$10.00 Pearl Strings, 15 inches to 27 inches long, and graduated in size. Sale price ..... 4.95

Uniform Strings of Pearls, 15 inches long. Regularly \$3.00. Today ..... 1.50 15-inch Graduated Pearls.

Regularly \$2.00. Today .95 Special 20-inch Strings, graduated. Extra special .70

#### Two Big Values

Beautiful Iridescent Pearl Strings with 10-k. gold safety clasp, 22 inches long. Regularly \$8.00. Today . . . 3.95

15-inch Iridescent Pearl Strings with sterling silver safety clasp. Regularly \$5.00. Sale price ..... 2.49