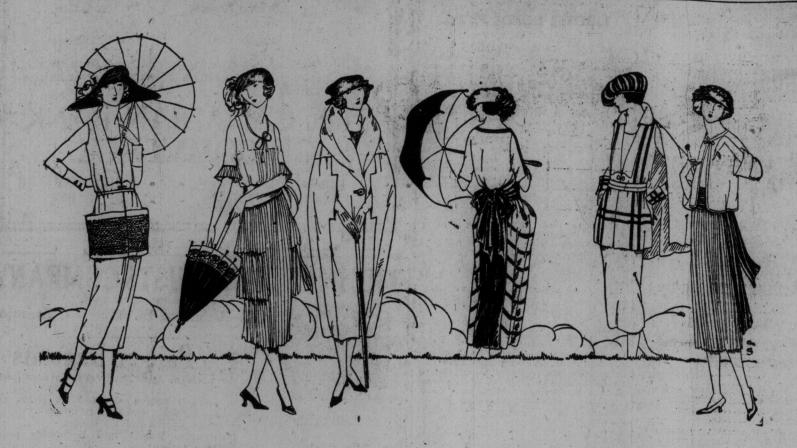

# Youth and Spring in Suits and Coats

Each an Example of the Smartest Spring Modes and the Apex of Good Value at the Special Prices.

The Miss in search of a suit of tailored smartness and superior quality at a price, need go no further than these attractive models.

A host of semi-fitted, ripple and narrowly-belted types-many with the chic braid trimming Fashion favors so highly this season. Silk stitchings, braid bindings and

Navy and black, and sizes 14 to 20 years. Special at ...... 45.00

#### These Splendid Coats.

Polos, goldtips, velours and wool jerseys in box-pleated, inverted-pleated and rippled styles. Featuring self or leather belts, cord tucks, raglan or set-in sleeves and

Sports or knee-length designs in sand, rookie, taupe, brown, Pekin, copen and navy. Half or full lined. Sizes 14 to 20 years. Extra Value at ....... 39.75

### And in Raincoats

Popular trench style with a sand-colored, rubberized fabric, with raglan shoulders, inverted pleat in back, ventilation vents under arms, and neat belt. The yoke is lined and there is a strap cuff and tailored collar. Sizes 14 to 20 years. Special, today ..... 9.95

# Stunning Suits, **Dressy Coats** for Women

A limited number of high-class suits in tricotines, gabardines and men's serges, featuring new braid trimmings, rich embroidery, clever tuckings and pleatings and shawl or mannish-tailored

#### Chic Jersey Suits

Four styles that may be worn with equal smartness for sports, business or dressy weardeveloped from a fine wool jersey. Many with the new pleated back effects and trimmings of novelty buttons, pockets and narrow belts.

#### **Smart Dressy Coats**

AT \$35.00-Smart polo cloths inverted-pleated backs and great shades buttons or with narrow belts, shawl collars and raglan sleeves.

AT \$45.00—Velours with cord tucks and triple belts and with yoked backs and big buttons. Or serges with braid and buttons.

AT \$65.00—Graceful goldtone velours with narrow leather belts and big bone buttons, new pleated backs and pleated sleeves that button to the elbow or with huge covered buttons that fasten to the throat and border the panelled back.