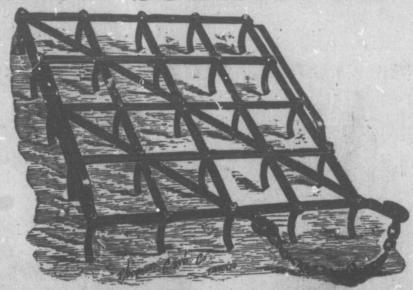

## IRON SCARIFIER.

Strong and Durable. The Teeth are all Steel Pointed.

The Iron Scarifler Cultivator Harrow is the most perfect implement of its class ever made. It pulverizes the soil more thoroughly than any other Cultivator. Breaks up easily the stiffest soil and does not clog. Very cheap for cash. Made by