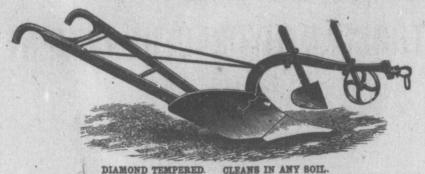

## JOINTER PLOUGH.

THE JOINTER PLOUGH

Is made with Soft Centre Steel Mould Boards, of the finest quality, and fitted with either Steel or Cast Points. The Skim is made of Steel with Wrought Iron Slank.