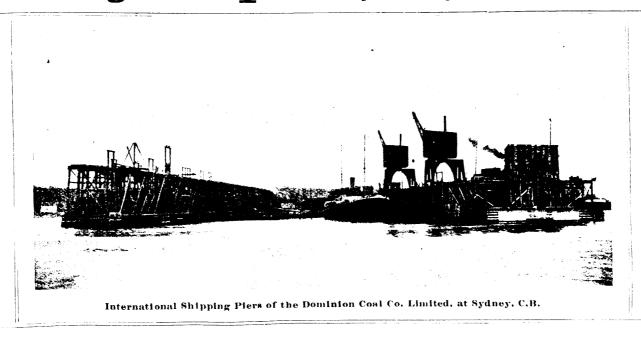

#### "INTERNATIONAL" GAS COAL

And the best steam coal from its Collieries on the Phalen seam.

Yearly Output 3,000,000 Tons.

Shipping facilities at Sydney and Louisburg, C.B., of most modern type. Steamers carrying 5,000 tons loaded in twenty-four hours. Special attention given to quick loading of sailing vessels. Small vessels loaded with quickest despatch.

#### **Bunker Coal**

The Dominion Coal Company has provided unsurpassed facilities for bunkering ocean-going steamers with dispatch. Special attention given to prompt loading. Steamers of any size are bunkered without detention. By improved screening appliances, lump coal for domestic trade is supplied, of superior quality.