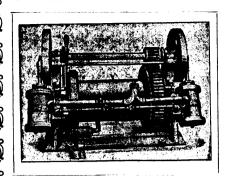

## DOUBLE 5 X 5 HOISTING ENGINE

For Steam or Compressed Air.

Specially designed for light surface hoisting and for underground work in stopes and winzes. Some of the Western Mines now using them are as follows:

B. C. GOLD FIELDS, Rossland, B.C.
BLACK DIAMOND MINE, Ainsworth, B.C.
WEST KOOTENAY POWER & LIGHT CO., Nelson, B.C.
IRON MASK GOLD MINING CO., Rossland, B.C.
LE ROI MINING & SMELITING CO., Rossland, B.C.
CENTRE STAR MINING & SMELITING CO., Rossland, B.C.
ATHABASCA GOLD MINING CO., Nelson, B.C.
DUNCAN MINES, Nelson, B.C.
GREEN MOUNTAIN CONSOLIDATED MINING CO., Rossland, B.C.
IRONSIDES MINING CO., Greenwood, B.C.
KING SOLOMON MINE, Greenwood, B.C.
RUTH MINES, Nelson, B.C.
MCLEAN BROS., Brooklyn, B.C.

This type of Engine is carried in stock, for immediate shipment, at Rossland Warehouse. Eastern customers promptly supplied from the Factory.

Write for Catalogues and

Prices.