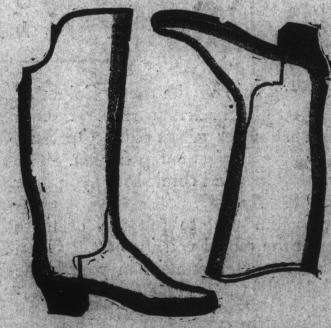

# HAND MADE Fishermen's Boots

Smallwood's

Fishermen! These Boots will outwear at least 3 pairs of the Best Rubber Boots in the market to-day. Tongue Boots, Wellington Boots, 3/4 Boots; also Men's, Boys' and Youths Heavy, strong, durable Pegged Boots. Mail Orders receive Prompt Attention.

### F. SMALLWOOD.

THE HOME OF GOOD SHOES. 218 & 220 Water Street.