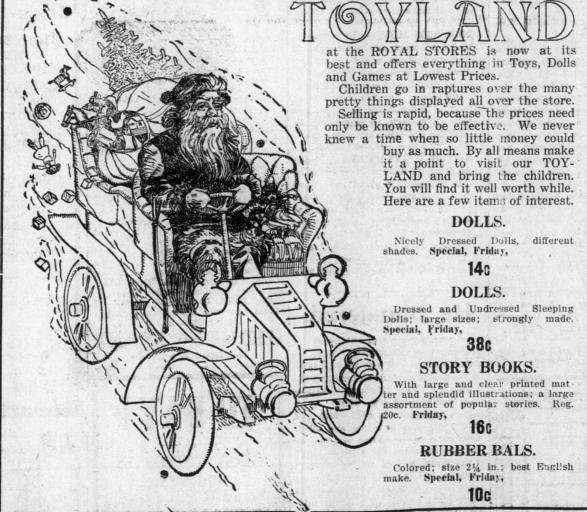

## SUGGESTIONS FOR FRIDAY SHOPPER.S

Great Bargains.

Something Special. A large collection of Post-card Albums, Cigarette Picture Albums and Blotters, nicely 

Stationery. 60 doz. fancy boxes of Stationery, handsomely decorated with various floral designs; each box contains 12 sheets of Notepaper and 12 Envelopes, some with appropriate mottoes for use during the approaching festive season. Special 14c

WHAT TO GIVE.

THAT IS THE QUESTION OF THE HOUR. It is no easy matter to decide, but a glance through the list hereunder may be of some assistance to you.

We strongly advise you to do your Xmas shopping early. SHOP EARLY-SHOP NOW-SHOP HERE.