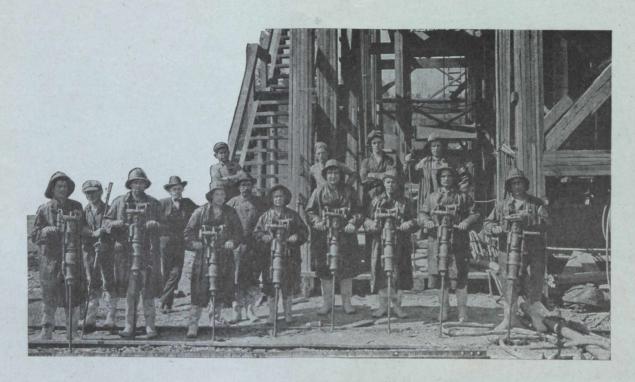

## A Battery of Waugh-riors

You'll find most miners are good Waugh-riors. They know that Waugh Drills mean easier, faster and better drilling.

Look at these eight miners; they are sinking a vertical shaft at the Woodward Iron Company's mine in Bessemer, Alabama.

See the confidence they have in themselves and in the Waugh Dreadnaught Drills they are using!

They know that for heavy service like this there is no stronger, faster, hard-hitting, longer-lived drill than the Waugh Dreadnaught, Model 60.