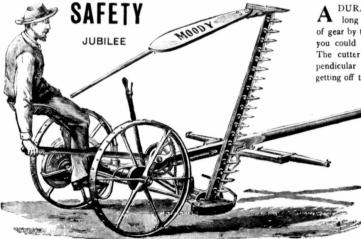

DAVID MAXWELL & SONS St. Mary's, Ontario, Canada.

A DURABLE mower having a long pitman. Can be put out of gear by the lift lever quicker than you could say "Jack Robinson." The cutter can be raised into perpendicular position without driver getting off the seat and it goes auto-

matically out of gear when being so raised and goes into gear again automatically when lowered to its work. The best mower on earth—is not too much to say.

Labor Saving Farm Machinery

MATTHEW MOODY & SONS, - Terrebonne, Que.