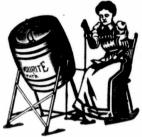

## Maxwell's "Favorite" Churn.

Patent Foot and Lever

Patented Steel Roller
Bearings.

HOLDS CHURNS
6 gal. \$ to 3 gal.
10 " 1 to 5 " 1
90 " 3 to 9 " 4
90 " 4 to 19"
30 " 6 to 14 "
40 " 8 to 3 to 9 "

Superior in Workmanship and Finish