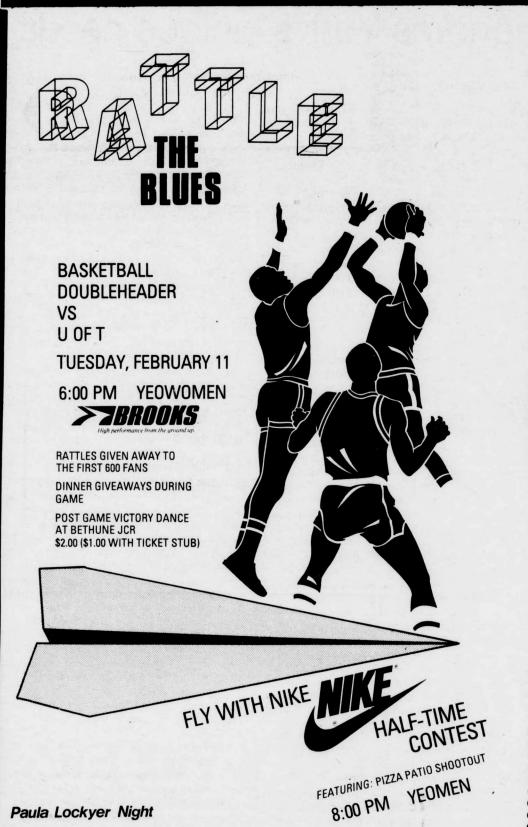

## Course Union

February 6, 1986 to form a commission for course unions.

Contact R. Castle 667-2515

Paula Lockyer Night

## OWIAA GYMNASTICS RANKING MEET

SUNDAY, FEBRUARY 9, 1986 - 1:00 P.M.

TAIT MCKENZIE BLDG. MAIN GYMNASIUM

Mc MASTER-QUEEN'S - TORONTO - WESTERN - YORK

\$ 2.00 - STUDENTS /\$ 3.00 - ADULTS /\$1.00 (GROUPS OF 10 OR MORE)