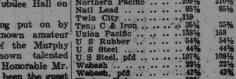

45½ 85

MONTREAL QUOTATIONS.

SIZE:-

77 283% 77 63½ 176 118¼ 88¼ 76

with a full cargo, including a large amount of grain. Allan line steamer Pretorian will sail tomorrow morning for Liverpool via Ha-hifax.

Ladies' Street Jackets, new styles, \$3.00, \$5.00 and \$6.00. All three-quarter length. Ladies' Street Skirts, \$1.50, \$2.00, \$2.50 and upward. Black and colored, all-wool Cheviot, light and heavy weight.