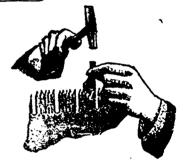

MANUFACTURED BY

SHURLY & DIETRICH, Galt, Ont. Directions.—Place the set on the point of tooth, as shown in the accompanying cut, and strike a very light blow with a tack hammer. If you'require more set, file the tooth with more level. If you follow directions you cannot make a mistake. Be sure and not

If you follow directions you cannot make a mistake. Be sure and not strike too hard a blow, and it will set the bardest saw. On receipt of 40 cents we will send one by mail.

We are the only manufacturers in the world who export Saws in large quantities to the United States.