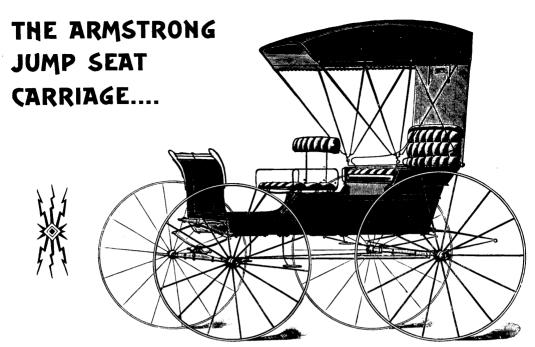

Arranges instantly as a One-Seated Buggy or with Seat against Dash. Easy back turning. The best Gear for this purpose is the Armstrong "Monitor" under this Carriage. Ask for Catalogue describing fully this and our other styles.

## I. B. ARMSTRONG MFG. Co., & GUELPH,