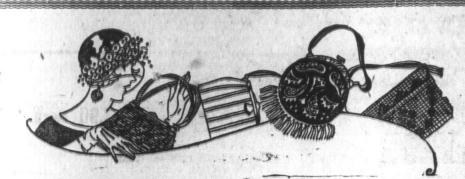

Black Satines

37 inch fast Black Peermout Satines, beautiful soft limp finish and highly mercerized. 52c. The yard .. .. .. .. .. .. .. .. ..

Fancy Shell Hail Pins, with imitation platinum Tops and brilliant settings 27c. FANCY BAGS.

Pretty styles, in beaded effects, lined with Opaline and silk cord, etc., shades of Bronze, Blue, Midnight, Black and fancy; \$1.59 up to \$2.50 each for ..... FEATHER BANDS.

Fashionable trimmings, in shades of Fuschia, Taupe, Brown, Navy, Grey, White and Black and White. Reg. \$1.10 98c. ROYAL SOCIETY INFANTS' STAMPED DRESSES.