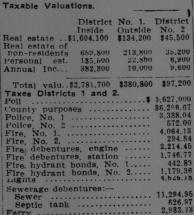

Levy This Year Amounts to \$78,029.66, With \$47,-220.27 for Arrears.

The total assessment for 1924 for the

# TEA is good tea

Folks who want the very best use RED ROSE ORANGE PEKOE

The assessment, according to the ummary, is as follows:

Goodrich Heavy-Duty CORD

Why Women Grow Old More Quickly Than Men

Greater Percentage of Anaemia—Lack of Iron in the Blood—Among Women Makes Them Lose Much of Their Youth, Beauty and Former Attractiveness And Become Fretful, Nervous and Run Down—