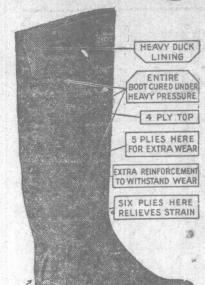

VOLI

Fisherman's Friend

For Men & Boys are made on a particular shape of last, which gives TO WITHSTAND WEAR the foot more room and prevents slip-RELIEVES STRAIN ping at the heel and instep.

> A heavy cloth insole made under a new process which absorbs all moisture, is nicely fitted in to add extra comfort for the wearer.