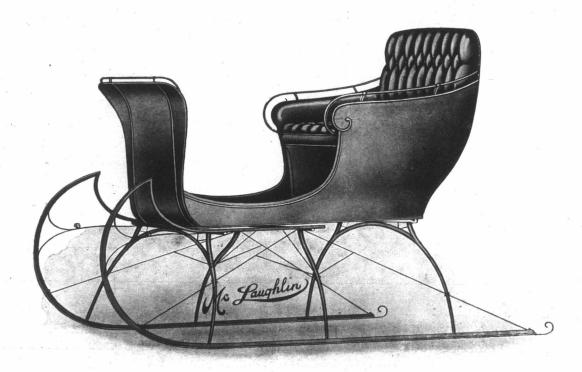

## No. 286. Gentieman's Light Semi Speeder.

It's design is quite as clean cut and sporty in appearance as a wide track speeder. We devoted a great deal of time and attention in figuring out a small, substantial, and at the same time, exceedingly attractive appearing sleigh at a popular price. It is made with a 38 inch track regular, 42 inch track for cities at an extra cost. It's weight is about 120 pounds. The height of the body from the ground is 20 inches.

Gear-Choicest second growth hickory.

**Ironwork**—Hand forged, extra light, neat and strong.

Body-Handsome design; high back.

Painting—Gear bike red or black, fine line striping; body black.

Trimming—Blue cloth, fine quality; extra small neat design.

Mountings—Plain dash and arm rails, brass finished.

Shafts—Very light second growth hickory; trimmed with calf-skin; round stitched straps; spoon end whiffle-trees.

Note - Supplied only with centre draft shafts with loose bar.