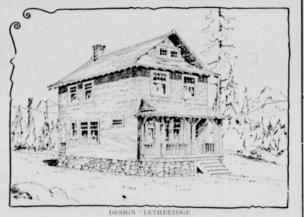

# Splendid Modern Home!

THIS ATTRACTIVE LITTLE HOUSE IS SHIPPED COMPLETE READY FOR ERECTION. ALL PARTS ARE MARKED CORRESPONDING WITH BLUE PRINTS, AND TALLY SHEETS SENT WITH SHIPMENT. ANY ORDINARY CARPENTER CAN ERECT IT.

How different in outside appearance to the ordinary "ready built" house. There is nothing common about our design "Lethbridge."

Containing seven fine cheery rooms. This neat home will fill all your requirements. Wide verandah opens into hall leading to stairs. Living and Dining Room separated by sliding doors. Kitchen, Pantry, Back Stairs, also Stairs leading from kitchen into Basement. Upstairs there are four Bedrooms, Clothes Closet, Linen Closet, Separate Bath and Toilet. Get our price, delivered F.O.B., your station.