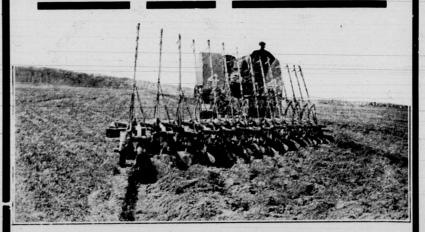

# Your Fall Plowing

The Big Four "30" pulling fourteen stubble plows on the farm of E. Eutzler, Mishawaka, Ind.

WITH THE BIG FOUR "30" you can do your fall plowing better, quicker, and cheaper than by any other power—you need not be afraid to "sock 'em in" good and deep, and you are able to do that deep, thorough plowing, which is the foundation of good crops.

### THE BIG FOUR "30"

With THE BIG FOUR "30" and its wonderful automatic selfsteering device one man can handle both engine and plows, turning over 25 to 50 acres a day at a cost of 40 to 60 cents an acre.