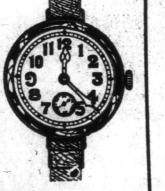

# \$8.50 Military Wrist Watch for \$5.00 A thin model Men's Wrist

Watch, set with 15 jewels, nickel lever movement, guaranteed for one year, with luminous dial and unbreakable glass, fitted in a strong nickel case with straps attached. Regularly \$8.50. 5.00 Today