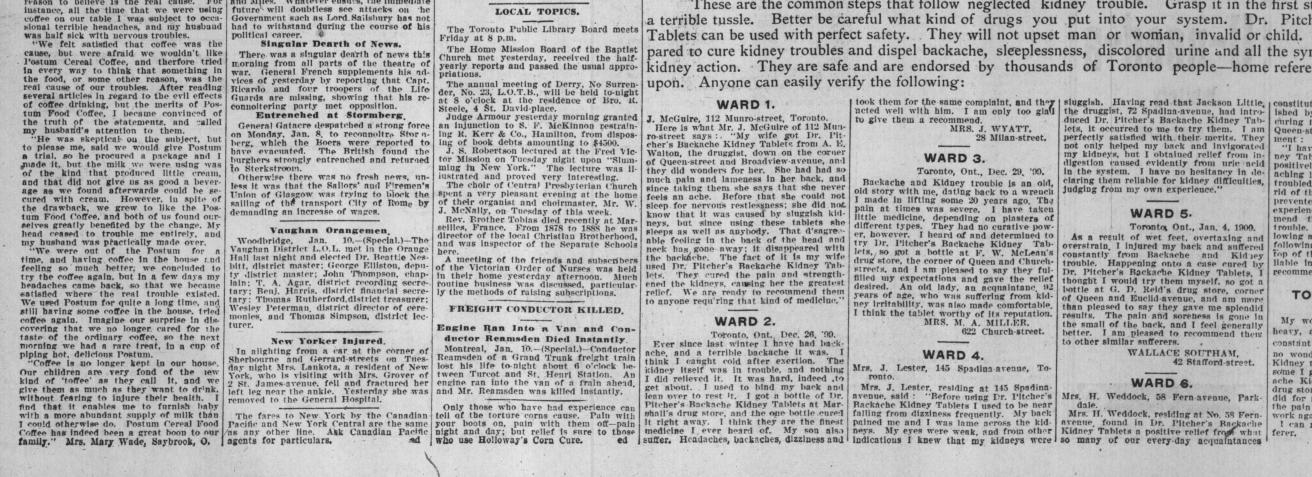

KIDNEY BACKACHE.

LOCAL TOPICS.

The Torouto Public Library Board meets Tablets can be used with perfect safety. They will not upset man or woman, invalid or child. They are specially prepared to cure kidney troubles and dispel backache, sleeplessness, discolored urine and all the symptoms following faulty kidney action. They are safe and are endorsed by thousands of Toronto people-home references are the ones to rely

took them for the same complaint, and they needed well with him. I am only too glad to give them a recommend. MRS. J. WYATT, 28 Milan-street. MRS. J. WYATT, 28 Mil

STEP 1.

STEP 2.

BRIGHT'S DISEASE.

a terrible tussle. Better be careful what kind of drugs you put into your system. Dr. Pitcher's Backache Kidney

These are the common steps that follow neglected kidney trouble. Grasp it in the first stages and you will avoid

It to resist further attacks and restoring sound conditions to

and tones the enfeebled digestion. Leading physicians have prescribed it largely in this connection with pronounced success, and for the convalescent recovering from pneumonia it is equally