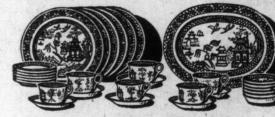

## For the Picnic

Dennison's Fast Color Lunch Set, con-taining one White Fancy Table Cover, 12 Prettily Decorated Napkins, 12 Fancy Dollies and Floral Design Plates. Com-

The Robert Simpson Company, Limited