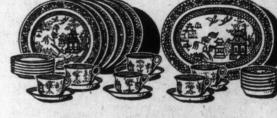

## For the Picnic

Dennison's Fast Color Lunch Set, con-taining one White Fancy Table Cover, 12 Prettily Decorated Napkins, 12 Fancy Dollies and Floral Design Plates. Com-

The Robert Simpson Company, Limited