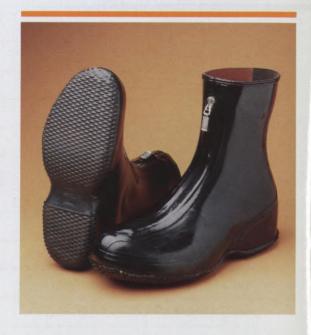

Overshoe, Genuine-Shearling-Lined ▶ 4095G11

For top protection against cold weather, Acton offers this genuine-shearling-lined model tank boot, for transport personnel and others who require a work boot overshoe. Made of black, first quality, chrome-tanned leather sewn to a rubber bottom, the boot features a bellowed tongue, three-strap-and-buckle adjustment, felt insoles and genuine shearling lining. It is available in full sizes from 5 to 13.