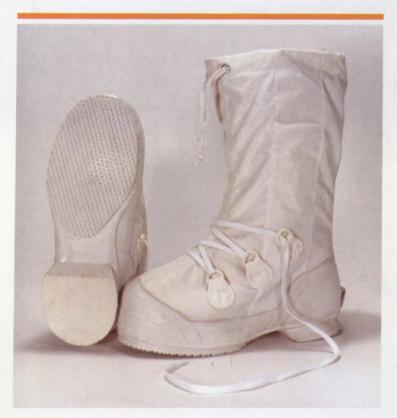

## The Acton Rubber Ltd.

P.O. Box 300 Acton Vale, Quebec Canada JOH 1A0

Tel: (514) 546-2776 Telex: 058-25712 Fax: (514) 546-3735

Mukluk/Chimo Boots 4090G13 ▼ Eight-hour cold weather protection to -53.9°C (-65°F) is assured with Acton's Mukluk/Chimo boots. Made up of mukluks, duffle socks and two types of insoles, these boots have been designed as a complete footwear system, with each component dependent upon the others for maximum benefit. The rubber boot, with moulded sole and heel bottom, is integrally vulcanized to a polyester fabric upper, with lace and D-ring for drawstring closure. The wedged, moulded heel accepts ski harness and snowshoe with ease. The duffle sock, made of 80 per cent wool and 20 per cent viscose fabrics in two layers, combines effectively with Saran plastic insole and additional 12.7 mm-thick felt insole. Boots are 34.3 to 40.8 cm high in sizes 4 to 14, and are available in white or blue, and in medium and narrow widths