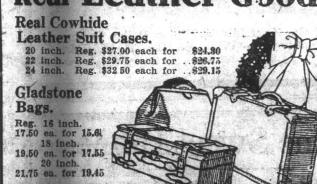

# Real Leather Goods

The Gift Store Supreme and BOYS Men's Pure

Men's Wool Shirts.

Made of high grade Ceylon 

Boys' Coton Shirts. With collars attached; fancy colored stripes on White

Silk Mufflers. Selling at haif price. Men's Flowing End Ties In latest patterns and most popular colorings of the season.
Reg. 25c. each for . . . 21c.
Reg. 60c. each for . . . 55c.
Reg. 70c. each for . . . 64c.
Reg. \$1.45 each for . . . \$1.33