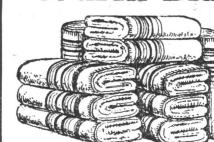

Made of fancy colored Chintz; a nice selection of colors and designs; size 36 x 36. Reg. 95c. each for White Turkish Towels.

of superior quality; finished on ends with red 45c. Bath Towels.

Extra Heavy Turkish Toweling; goods made for ser- 90c. in Pale Blue, White and assorted striped designs. \$1.88 Blouses, Nightdresses, Shirts and Pyjamas; in inter Blouses, Nightaresses, Suites sand yard 90c.