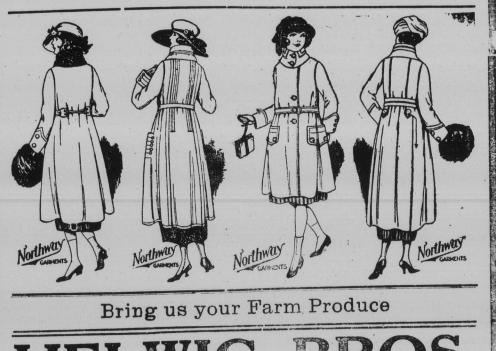

## Northway Garments Style Information Fall 1920

Helwigs' Weekly Store News ...

Suit coats are no longer in accord with the prevailing idea as to smartness. The coat is the chief feature, skirts being fairly plain with novely pockets and belts. Pin tucks and silk braid and buttons are principally used for trimming. The collars are mostly of the convertible type.

ZO SEP1/20

**Coats** may be worn belted or loose. One of the most prominent features will be an extremely large cape collar. Silk twist stitching, furs and fur fabrics will be largely used for trimming Owing to the prohibitive price of furs, plush and other fur fabrics, made in three-quarter length coats after leading fur models, are likely to be much in demand. Very large collars will top these elegant appearing coats and when worn open cling close to the shoulders giving a slender drooping shoulder line. Skirts are all made on slender grace ful lines with a ter dency to be fuller and relying somewhat on pleats to dispose of the width. Plaids promise to be much in vogue.

Dresses are given their style character in many cases by the simple lines of a drop waist line known as the sweater effect. For tailored styles full length sleeves will dominate The three quarter sleeve which usually flares at the elbow will be shown in dresses for afternoon wear. Sash effects and pleated skirts are likely to be popular. The materials mostly used are satin, taffeta, wcol tricotine and serge, with lace collars, embroidery and braid for trimming.