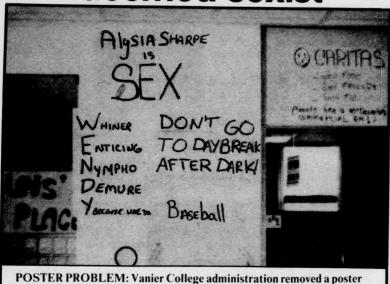

# **Orientation poster** removed from Vanier, deemed sexist

that said "Shalom guys like it on top."

by Ira Nayman

Ithough this year's Vanier College orientation has been relatively tame, at least one poster in residence was deemed offensive enough to be taken down.

"There's no question it was bad judgement," Don Roberts, Vanier College tutor, said of the poster, which read: "Shalom guys like it on top." But "no sexism was intended," he added.

Other posters on Vanier residence walls read "Alysia Sharpe is SEX" and "Wendy Enticing Nympho Demure Y? (WENDY)."

Vanier Master Mary Sue Mc-Carthy said that the posters had been put up "too quickly, without thinking," by people working on orientation.

McCarthy pointed out that the posters were "in jokes" among the college residents. Shalom guys like it on top, for instance, was a reference to the fact that

the men's floor was above the women's floor in residence. References to specific women were about floor dons.

"If it offends one person." though, McCarthy said, "it's not acceptable.'

"As soon as we found out what the poster said, we took it down," Roberts said. McCarthy confirmed that as soon as the poster was brought to her attention, it was removed.