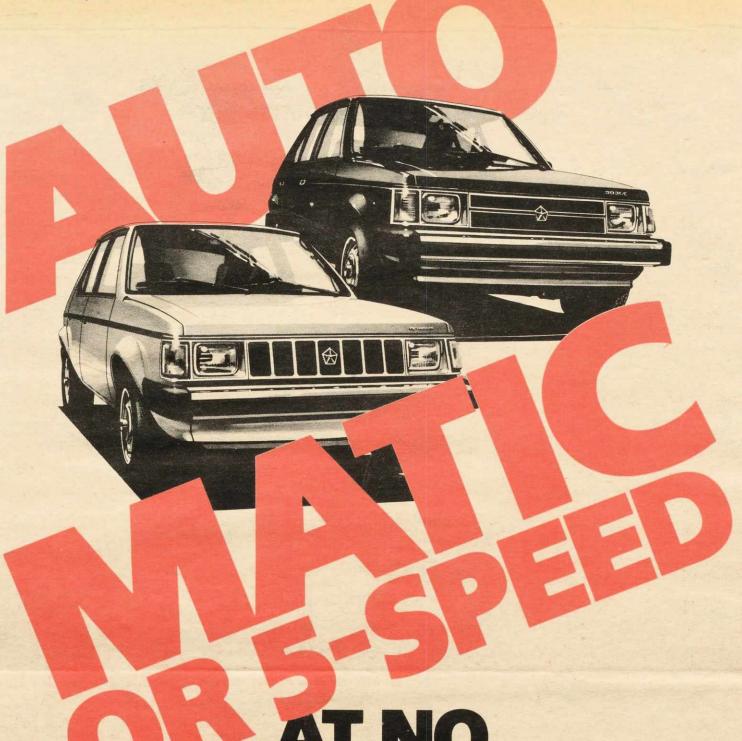

Dodge Omni and Plymouth Horizon are two spirited road cars that handle and perform as well as they look. And when you choose the special option package you'll get automatic or 5-speed transmission at no extra cost.

1984 DODGE OMNI PLYMOUTH HORIZON