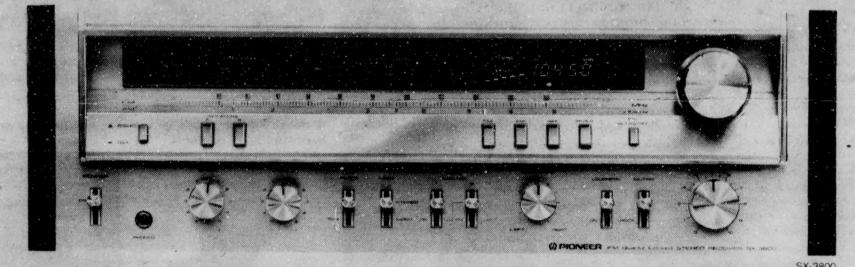

## You really should listen to PIONEER.

SX-3600

SX-3400

And your opportunity for listening to your very own PIONEER has rarely been better.

## (I) PIONEER

Right now, chances are very good that your nearest PIONEER Dealer has an excellent choice of PIONEER receivers on display in his store. Walk in and test listen the model of your choice. The very affordable SX-3400 offers 15 watts per channel, driven into 8 ohms, over the 20–20000 Hz audio frequency range, with no more than 0.08% total harmonic distortion. The SX-3500 features 20 watts per channel with no more than

0.05% total harmonic distortion. If your space allows for more useable power, then consider the SX-3600, with 30 watts per channel and no more than

0.05% total harmonic distortion. The SX-3700 produces 45 watts of power per channel

with no more than 0.02% total harmonic distortion. And the SX-3800 offers 60 watts per channel with a truly remarkable 0.005% total harmonic distortion as a maximum figure. The amazing list of PIONEER features and exclusives are really too numerous to mention in this limited space Do yourself a favour and check them out at your nearest