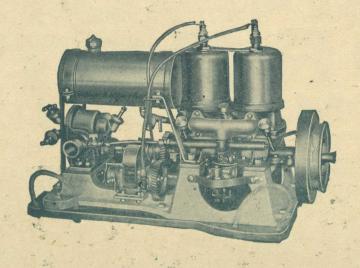

## The New Fairbanks-Morse Forest Fire Pump

delivers a greater volume of water---during recent tests it delivered 55 U.S.G.P.M. It has drop forged connecting rods and crank shaft, a smaller fly-wheel which lowers the centre of gravity and eliminates the tendency to tilt when being transported. It has a rope starter, rigidly installed fuel tank. etc., etc.

It is believed that this new model is the most efficient and satisfactory fire pump that has yet been placed on the market.