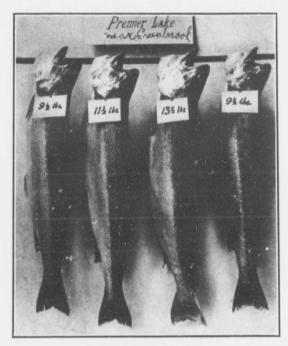

EAST KOOTENAY

minating at Golden, a distance of 165 miles due north. Midway between Cranbrook and Golden excellent hotel accommodations can be had at Hotel Invermere.

LANDLOCKED SALMON

Thirteen and a half miles north of Windermere the road turns sharply to the right and is the beginning of the already much talked of Banff-Windermere road through the Sinclair pass, which is now completed on the southern end for a distance of 5 miles, and on the Banff section for approximately 20 miles. This