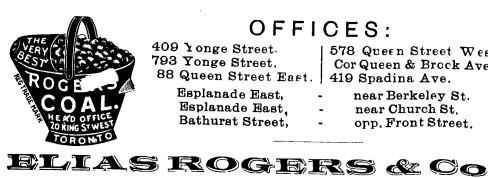

### OFFICES:

409 Yonge Street. 793 Yonge Street.

88 Queen Street East.

Esplanade East, Esplanade East. Bathurst Street,

578 Queen Street West Cor Queen & Brock Ave 419 Spadina Ave.

near Berkeley St.

near Church St.

opp. Front Street.