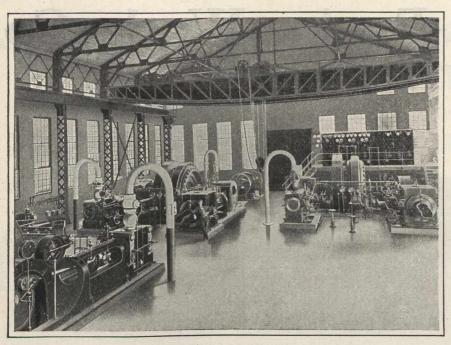

### GOLDIE CORLISS INSTALLA-TIONS

Illustration Shows

POWER HOUSE of the DOMINION COAL CO. at GLACE BAY, N.S.

Equipped with three CROSS COMPOUND GOLDIE CORLISS ENGINES, each 20 and 40 x 36.