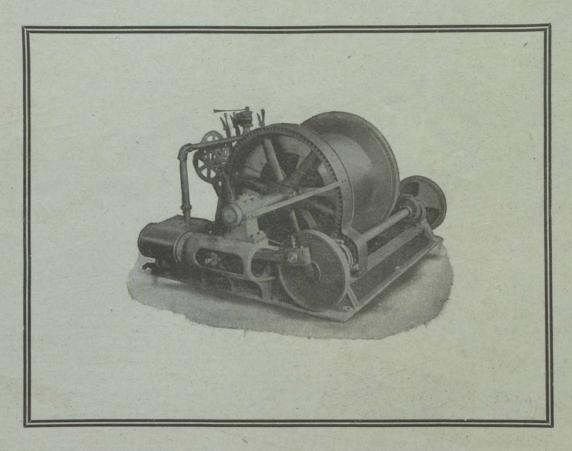

## HOISTING ENGINES

We have in stock ready for immediate shipment the following Single Drum Hoisting Engines of the type shown above:

Two 8 x 12 Reversing, Drum 36 x 30.

Two 9 x 12 Reversing, Drum 36 x 36.

One 9 x 12 Non-reversing, Drum 36 x 36.

These engines are of superior design and workmanship, being fitted with

Band Friction Clutches, Band Brakes, Locomotive
Type Eccentrics and Rods, Bored
Guides, and Cut Gearing.

You can use these engines with either steam or compressed air.

They have been carefully worked out for convenient and quick handling and for durability. Let us send you detailed specification for the size you can use. Write our nearest branch