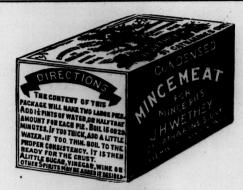

# WETHEY'S CONDENSED MINCE MEAT

is continuously growing in favor with the public:-It is manufactured in the most accurate and careful manner-nothing but the purest qualities of ingredients are used.

MANUFACTURED BY

J. H. WETHEY,

ST. CATHARINES.

14/