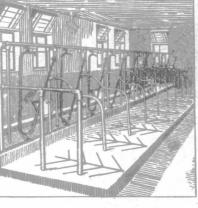

W. A. Freeman Company, Limited ONTARIO

1. With BT Steel Stalls you will have a barn that will save disease and keep your stock healthy. Disease germs and lice cannot live on the hard surface of the steel. There are no cracks, and nothing to absorb the liquid manure. BT Steel Stalls make your stable sanitary.

Wood absorbs liquid manure.
Wood absorbs liquid manure.
Cracks develop in the wood where
disease germs and vermin breed.
Wood partitions and posts obstruct
light and ventilation. A dark,
unsanitary stable breeds disease and
prevents the stock from doing their
best.

for the 352-page

0

A clean sanitary stable will save you loss. It will save you veterinary bills, increase the milk flow from your dairy cows and keep your feeders and stockers healthy. The coupon below will bring the BT Barn Book which shows BT Equipment, saves disease and increases profits.