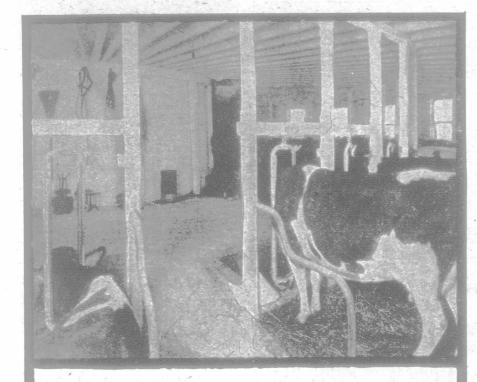

W. A. Freeman Company, Limited ONTARIO

1. With BT Steel Stalls you will have a barn that will save disease and keep your stock healthy. Disease germs and lice cannot live on the hard surface of the steel. There are no cracks, and nothing to absorb the liquid manure. BT Steel Stalls make your stable sanitary.

Wood absorbs liquid manure.
Wood absorbs liquid manure.
Cracks develop in the wood where
disease germs and vermin breed.
Wood partitions and posts obstruct
light and ventilation. A dark,
unsanitary stable breeds disease and
prevents the stock from doing their
best.

for the 352-page

0

A clean sanitary stable will save you loss. It will save you veterinary bills, increase the milk flow from your dairy cows and keep your feeders and stockers healthy. The coupon below will bring the BT Barn Book which shows BT Equipment, saves disease and increases profits.